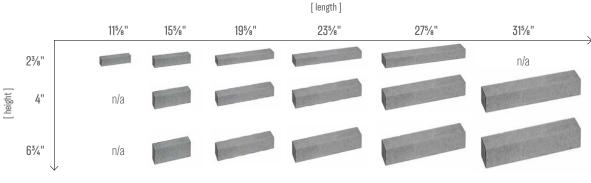

### COLOR & TEXTURES

Pearl

🗞 SHAPES & SIZES

Slate Tone

Khaki Tone

Smoke Tone

ASTM C1634 - Specification for solid dry-cast, concrete facing units. All tests performed in accordance with ASTM C140.

All units are 3 %" in depth.