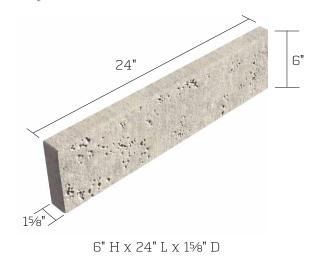

AN MASONRY STONE THIN VENEER





The modern-clean lines of Trava Lightweight Veneer offer a distinctive face texture reminiscent of natural stone. The impressive finish emulates the look of travertine, and is perfect for interior or exterior commercial applications. Trava's distinct appearance provides the ultimate design flexibility as a lightweight veneer, and its sleek linear profile can be easily mixed with other materials to achieve a unique contemporary look that sets your project apart.

#### Features & Benefits

- 24" long veneer design delivers long clean sightlines
- Distinctive natural look that emulates travertine
- Ideal for interior & exterior applications
- Integral water admixture repels water & resists mold.
- Fast installation

#### Colors & Textures



## Shape & Size



### Technical Information

ASTM C1877- Standard Specification for Adhered Concrete Masonry Units. All test performed in accordance with ASTM C140