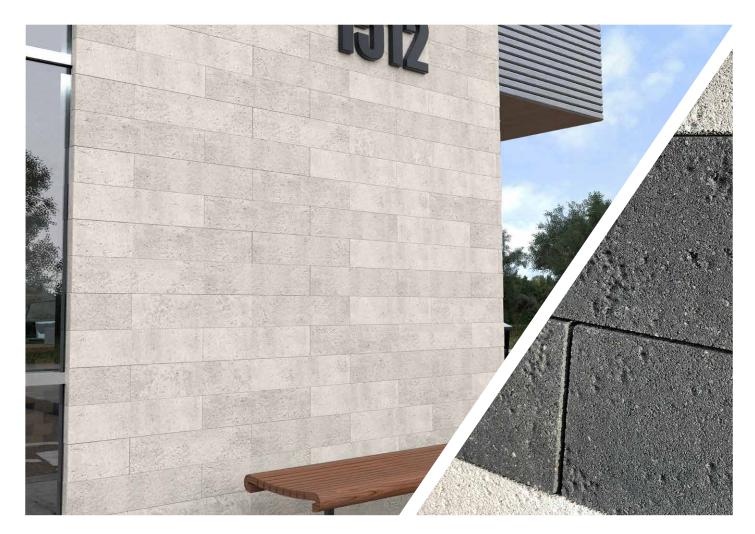

## ARTISAN MASONRY STONE THIN VENEER

The modern-clean lines of Trava Lightweight Veneer offer a distinctive face texture reminiscent of natural stone. The impressive finish emulates the look of travertine, and is perfect for interior or exterior commercial applications. Trava's distinct appearance provides the ultimate design flexibility as a lightweight veneer, and its sleek linear profile can be easily mixed with other materials to achieve a unique contemporary look that sets your project apart.

#### Features & Benefits

- 24" long veneer design delivers long clean sightlines
- Distinctive natural look that emulates travertine
- Ideal for interior & exterior applications
- Integral water admixture repels water & resists mold.
- Fast installation