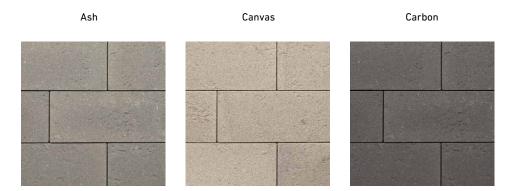

ava^{TM}$

## ARTISAN MASONRY STONE THIN VENEER





The modern-clean lines of Trava Lightweight Veneer offer a distinctive face texture reminiscent of natural stone. The impressive finish emulates the look of travertine, and is perfect for interior or exterior commercial applications. Trava's distinct appearance provides the ultimate design flexibility as a lightweight veneer, and its sleek linear profile can be easily mixed with other materials to achieve a unique contemporary look that sets your project apart.

#### Features & Benefits

- 24" long veneer design delivers long clean sightlines
- Distinctive natural look that emulates travertine
- Ideal for interior & exterior applications
- Integral water admixture repels water & resists mold.
- Fast installation

#### Colors & Textures



## Shape & Size



### Technical Information

ASTM C1877- Standard Specification for Adhered Concrete Masonry Units. All test performed in accordance with ASTM C140