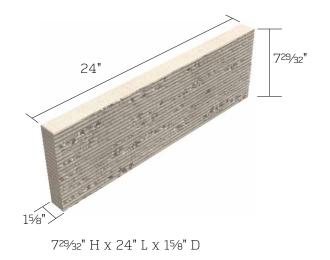

# Stratica<sup>TM</sup>

## ARTISAN MASONRY STONE THIN VENEER





Stratica lightweight veneer uses old stone sculpture methods with its distinctive striated finish. Stratica creates a distinctive ultra-modern design that is authentic to concrete with its unusual shadow plays, attracting looks and even encouraging touch. With its elongated shape, Stratica stone is an ideal complement to smooth-surfaced and streamlined modern materials.

#### Features & Benefits

- Exclusive 24" long veneer design delivers long clean sight lines
- Textured ends for corner applications
- Integrated color throughout unit
- Integral water admixture repels water & resists mold.
- Fast installation

#### Colors & Textures



# Shape & Size



### Technical Information

ASTM C1877 - Standard Specification for Adhered Concrete Masonry Units. All test performed in accordance with ASTM C140