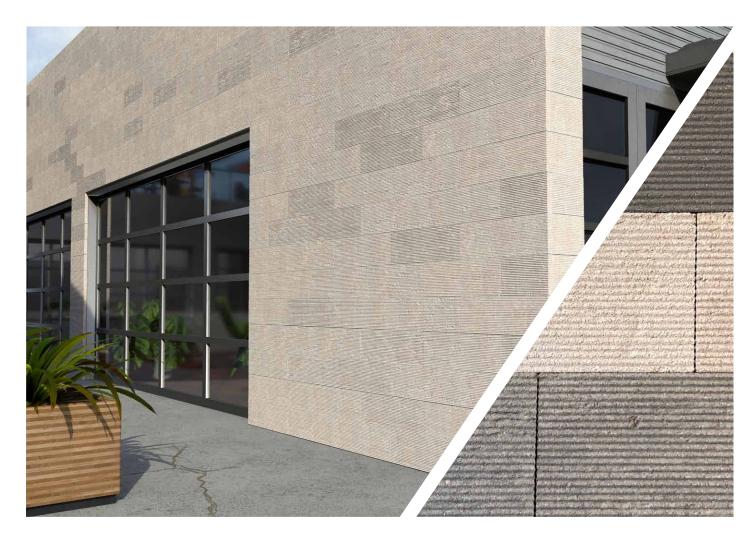

# Stratica<sup>TM</sup>

## ARTISAN MASONRY STONE THIN VENEER

Stratica lightweight veneer uses old stone sculpture methods with its distinctive striated finish. Stratica creates a distinctive ultra-modern design that is authentic to concrete with its unusual shadow plays, attracting looks and even encouraging touch. With its elongated shape, Stratica stone is an ideal complement to smooth-surfaced and streamlined modern materials.