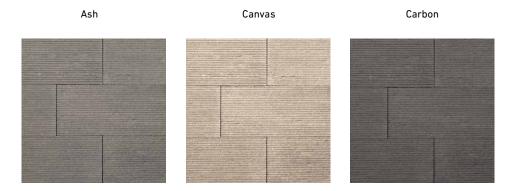

# Stratica<sup>TM</sup>

## ARTISAN MASONRY STONE THIN VENEER





Stratica lightweight veneer uses old stone sculpture methods with its distinctive striated finish. Stratica creates a distinctive ultra-modern design that is authentic to concrete with its unusual shadow plays, attracting looks and even encouraging touch. With its elongated shape, Stratica stone is an ideal complement to smooth-surfaced and streamlined modern materials.

#### Features & Benefits

- Exclusive 24" long veneer design delivers long clean sight lines
- Textured ends for corner applications
- Integrated color throughout unit
- Integral water admixture repels water & resists mold.
- Fast installation

#### Colors & Textures



# Shape & Size



### Technical Information

ASTM C1877 - Standard Specification for Adhered Concrete Masonry Units. All test performed in accordance with ASTM C140