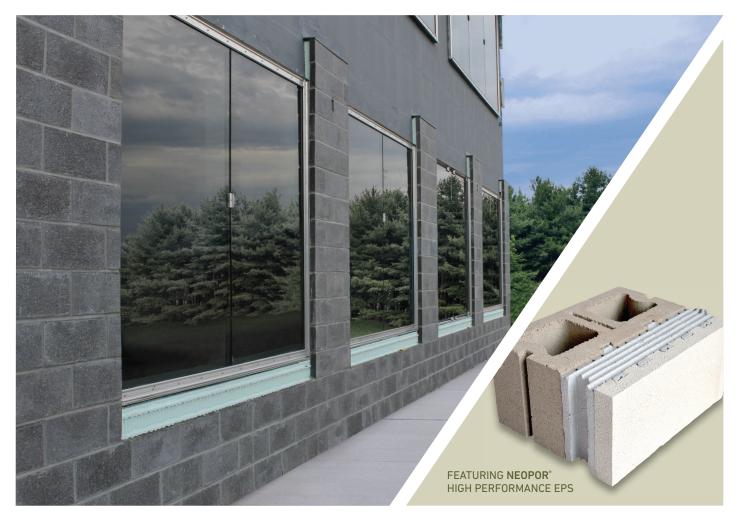

### INSULATED FULL AND HALF-HIGH CONCRETE MASONRY SYSTEM

InsulTech<sup>™</sup> ICMS is a complete thermally broken insulated masonry system which includes a full complement of masonry units and is produced by Oldcastle<sup>®</sup>. InsulTech offers high thermal efficiency in an innovative design combining a pre-assembled structural masonry unit, molded High Performance Neopor<sup>®</sup> EPS insulation insert and thin veneer face. InsulTech provides design flexibility, installation efficiency and is available in both standard finishes as well as Trenwyth<sup>®</sup> colors and textures.

InsulTech combines a CMU, Neopor® EPS foam insert, and thin veneer to provide a 16.2 R-Value at 75°F

#### ENERGY EFFICIENCY

InsulTech BASF Neopor® EPS molded insulation inserts combine with a CMU and thin veneer to provide a 16.2 R-Value at 75°F. Insultech system meets 2012 & 2015 IECC Energy codes from Zones 1 through 7.

#### InsulTech<sup>™</sup> ICMS Block Units

Consists of a pre-assembled structural masonry unit, molded EPS insulation insert and thin veneer face

#### Features & Benefits

- Complete insulated concrete masonry system with a full complement of masonry units
- Consists of a **pre-assembled structural masonry unit**, molded Neopor® EPS insulation insert and thin veneer face with finished sizes of 12 1/4"W x 4"H x 16"L Nom.
- Installed as a complete assembly to improve installation efficiency
- Insultech molded insert uses BASF High Performance Neopor EPS molded insulation inserts, giving the assembled unit an effective R-value of 16.2 at 75° F.
- Fully thermally broken units and system
- Meets 2012 and 2015 IECC Energy codes from Zones 1 through 7
- Internal stainless steel metal anchors molded into the EPS inserts ensures safety connection to the back wall during windloading and Fire Integrity<sup>™</sup> for fire safety
- Innovative design provides continuous insulation and air tightness formed by the EPS inserts in combination with compliant closed cell gasket material and production spray applied air barrier
- All InsulTech<sup>™</sup> CMUs and Thin Veneer Faces are produced with RainBloc<sup>®</sup> Integral Water Repellant or other Oldcastle approved water repellant admixtures.
- Multitude of color and texture options for aesthetic needs