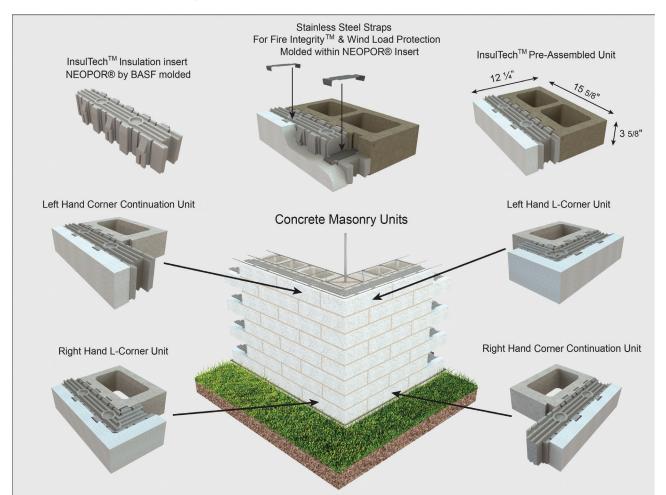

#### InsulTech<sup>™</sup> ICMS Block Units

Consists of a pre-assembled structural masonry unit, molded EPS insulation insert and thin veneer face

#### Features & Benefits

- Complete insulated concrete masonry system with a full complement of masonry units
- Consists of a **pre-assembled structural masonry unit**, molded Neopor® EPS insulation insert and thin veneer face with finished sizes of 12 1/4"W x 4"H x 16"L Nom.
- Installed as a complete assembly to improve installation efficiency
- Insultech molded insert uses BASF High Performance Neopor EPS molded insulation inserts, giving the assembled unit an effective R-value of 16.2 at 75° F.
- Fully thermally broken units and system
- Meets 2012 and 2015 IECC Energy codes from Zones 1 through 7
- Internal stainless steel metal anchors molded into the EPS inserts ensures safety connection to the back wall during windloading and Fire Integrity<sup>™</sup> for fire safety
- Innovative design provides continuous insulation and air tightness formed by the EPS inserts in combination with compliant closed cell gasket material and production spray applied air barrier
- All InsulTech<sup>™</sup> CMUs and Thin Veneer Faces are produced with RainBloc<sup>®</sup> Integral Water Repellant or other Oldcastle approved water repellant admixtures.
- Multitude of color and texture options for aesthetic needs