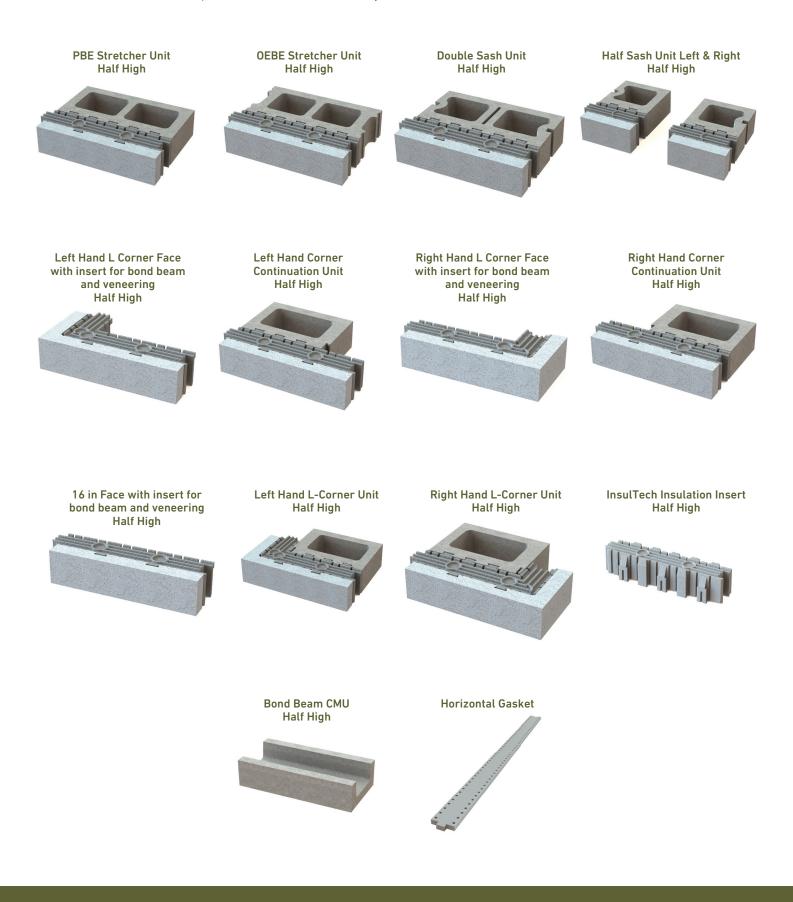

#### InsulTech<sup>™</sup> ICMS Block Units

Consists of a pre-assembled structural masonry unit, molded EPS insulation insert and thin veneer face

#### Features & Benefits

- Complete insulated concrete masonry system with a full complement of masonry units
- Consists of a **pre-assembled structural masonry unit**, molded Neopor® EPS insulation insert and thin veneer face with finished sizes of 12 1/4"W x 4"H x 16"L Nom.
- Installed as a complete assembly to improve installation efficiency
- Insultech molded insert uses BASF High Performance Neopor EPS molded insulation inserts, giving the assembled unit an effective R-value of 16.2 at 75° F.
- Fully thermally broken units and system
- Meets 2012 and 2015 IECC Energy codes from Zones 1 through 7
- Internal stainless steel metal anchors molded into the EPS inserts ensures safety connection to the back wall during windloading and Fire Integrity<sup>™</sup> for fire safety
- Innovative design provides continuous insulation and air tightness formed by the EPS inserts in combination with compliant closed cell gasket material and production spray applied air barrier
- All InsulTech<sup>™</sup> CMUs and Thin Veneer Faces are produced with RainBloc<sup>®</sup> Integral Water Repellant or other Oldcastle approved water repellant admixtures.
- Multitude of color and texture options for aesthetic needs