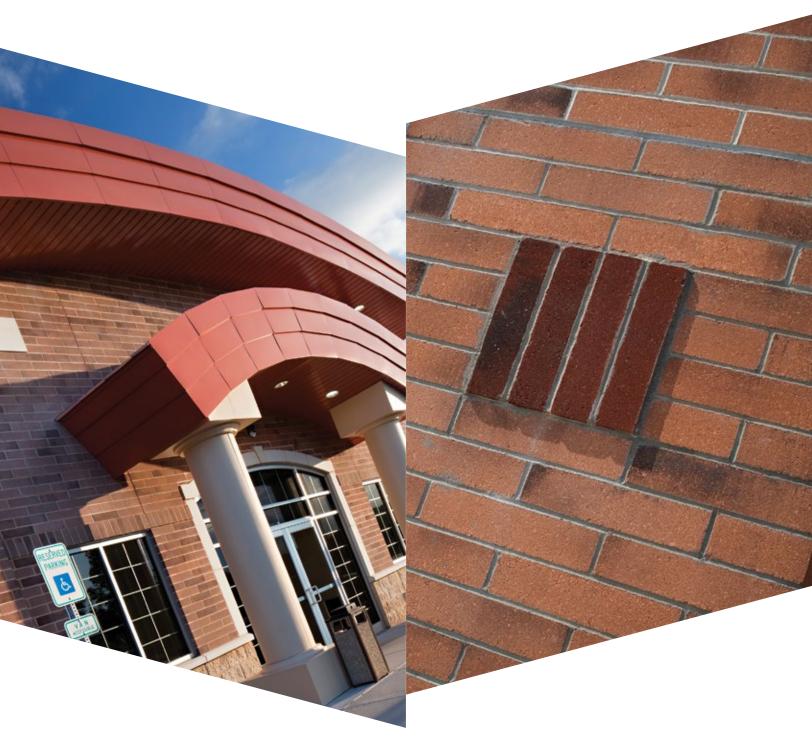

#### THE AUTHENTIC LOOK OF BRICK IN HALF THE TIME

The rich, distinctive look of brick is a must-have for countless commercial, retail, institutional and government projects. Yet speed of installation, cost effectiveness and durability are just as important. With Quik-Brik\* you get it all. It's designed smarter, to tackle the construction and design challenges you face. While traditional brick veneers require structural reinforcement, Quik-Brik stands alone for cost-effective, one-step installation. Because it is concrete masonry, it's durable and beautiful for years to come. And Quik-Brik offers versatility with the rich look of brick in a variety of colors and shades.

## ONE INTEGRAL UNIT MEANS OUICKER INSTALLATION.

As a single-wythe CMU, Quik-Brik offers you vast color and finish choices without the need for a separate brick veneer. You get the look you're after, and your crews get fast, one-step installation.