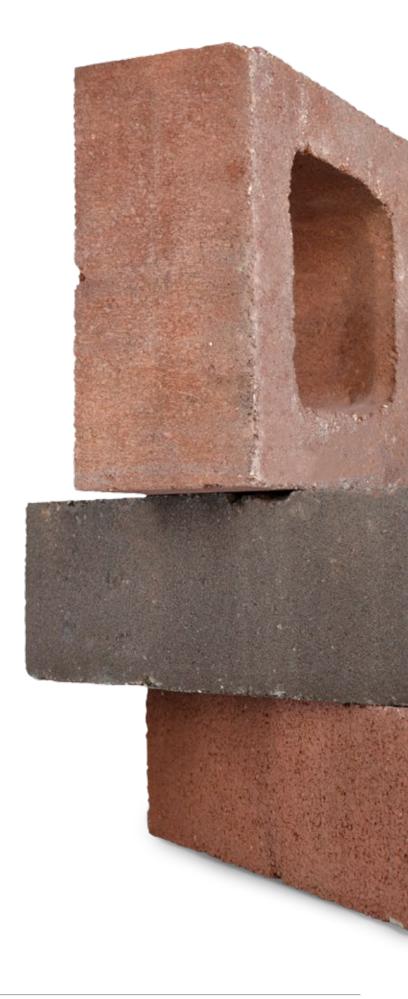

#### THE AUTHENTIC LOOK OF BRICK IN HALF THE TIME

The rich, distinctive look of brick is a must-have for countless commercial, retail, institutional and government projects. Yet speed of installation, cost effectiveness and durability are just as important. With Quik-Brik\* you get it all. It's designed smarter, to tackle the construction and design challenges you face. While traditional brick veneers require structural reinforcement, Quik-Brik stands alone for cost-effective, one-step installation. Because it is concrete masonry, it's durable and beautiful for years to come. And Quik-Brik offers versatility with the rich look of brick in a variety of colors and shades.

# A classic rich brick finish with modern performance.

Our traditional color palette is designed around the classics — deep reds, subdued earth tones and warm browns. These colors stand the test of time not only in architectural style but also in performance: each color is an integral part of the unit and engineered to resist weathering and fading.