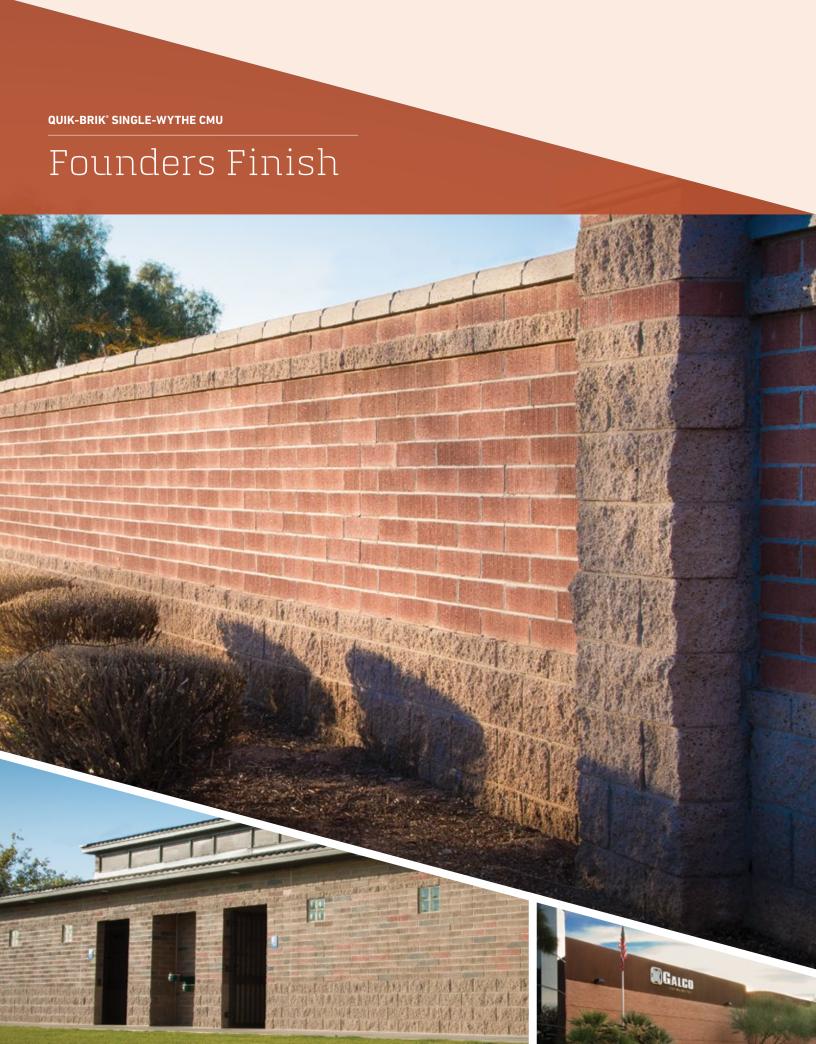

# A soft, striated finish, for a time-worn aesthetic.

Our Founders Finish gives any building a more historic or industrial look. The subtle vertical texture is available in a variety of colors — from rustic reds to cool grays to contemporary tans. Each color is an integral part of the unit and engineered to resist weathering and fading.

The **brushed**, **striated finish** adds visual interest and texture.

**Rustic reds** create a historic or rustic look.

**Contemporary tans**lend themselves to a
mid-century modern style.

**Cool grays** give buildings a more industrial feel.