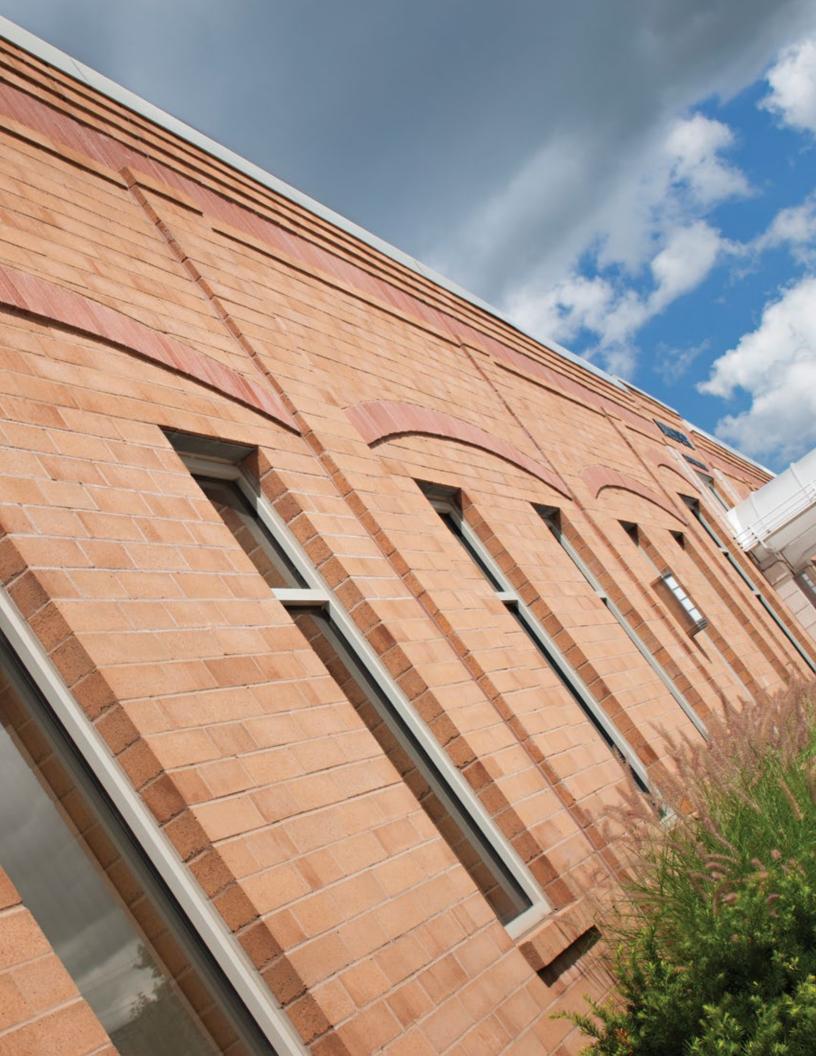

#### THE AUTHENTIC LOOK OF BRICK IN HALF THE TIME

The rich, distinctive look of brick is a must-have for countless commercial, retail, institutional and government projects. Yet speed of installation, cost effectiveness and durability are just as important. With Quik-Brik\* you get it all. It's designed smarter, to tackle the construction and design challenges you face. While traditional brick veneers require structural reinforcement, Quik-Brik stands alone for cost-effective, one-step installation. Because it is concrete masonry, it's durable and beautiful for years to come. And Quik-Brik offers versatility with the rich look of brick in a variety of colors and shades.

# A classic rich brick finish with modern performance.

Our traditional color palette is designed around the classics — deep reds, subdued earth tones and warm browns. These colors stand the test of time not only in architectural style but also in performance: each color is an integral part of the unit and engineered to resist weathering and fading.