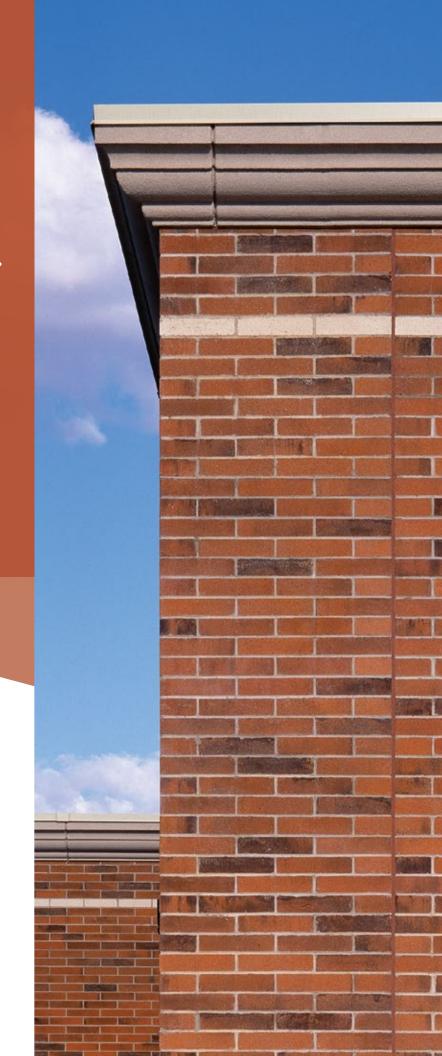

#### **Lasting Beauty**

All units are manufactured using high-quality metallic oxide pigments to resist fading from ultraviolet light and attack by acidic substances.

#### **Above and Beyond Code**

Quik-Brik meets and surpasses many of today's more stringent building code requirements, including the ASTM C-90 code for compressive strength and absorption.