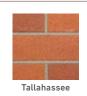

## Quik-Brik® Traditional

# A classic rich brick finish with modern performance.

Our traditional color palette is designed around the classics — deep reds, subdued earth tones and warm browns. These colors stand the test of time not only in architectural style but also in performance: each color is an integral part of the unit and engineered to resist weathering and fading.

A consistent look from location to location. A finished effect that still stands apart.