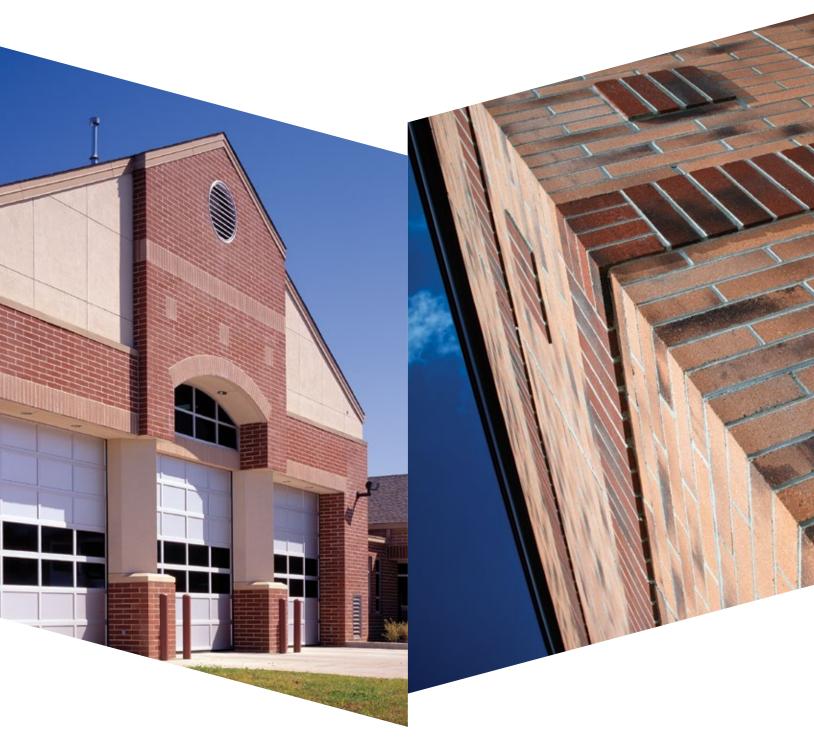

#### THE AUTHENTIC LOOK OF BRICK IN HALF THE TIME

The rich, distinctive look of brick is a must-have for countless commercial, retail, institutional and government projects. Yet speed of installation, cost effectiveness and durability are just as important. With Quik-Brik\* you get it all. It's designed smarter, to tackle the construction and design challenges you face. While traditional brick veneers require structural reinforcement, Quik-Brik stands alone for cost-effective, one-step installation. Because it is concrete masonry, it's durable and beautiful for years to come. And Quik-Brik offers versatility with the rich look of brick in a variety of colors and shades.

#### **Above and Beyond Code**

Quik-Brik meets and surpasses many of today's more stringent building code requirements, including the ASTM C-90 code for compressive strength and absorption.