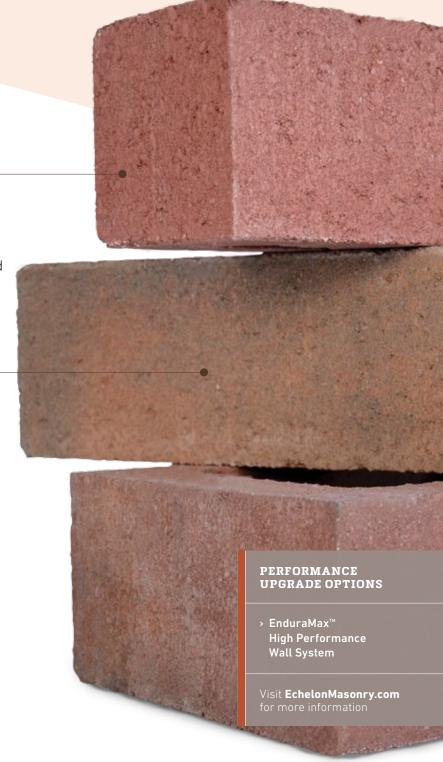

Quik-Brik is available in 4-inch, 8-inch or 12-inch deep units. Or choose our 1 ¾-inch thick option when used with our **EnduraMax**™ **High Performance Wall System.** 

#### **Energy Efficiency**

Hollow core construction allows for the application of loose-fill or foamed-in insulation to increase wall R-Values, creating energy efficient walls that meet Model Energy Codes. Quick-Brik can also be paired with the complete EnduraMax High Performance Wall System for greater energy efficiency.