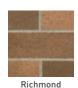

## Quik-Brik® Traditional

# A classic rich brick finish with modern performance.

Our traditional color palette is designed around the classics — deep reds, subdued earth tones and warm browns. These colors stand the test of time not only in architectural style but also in performance: each color is an integral part of the unit and engineered to resist weathering and fading.

A consistent look from location to location. A finished effect that still stands apart.