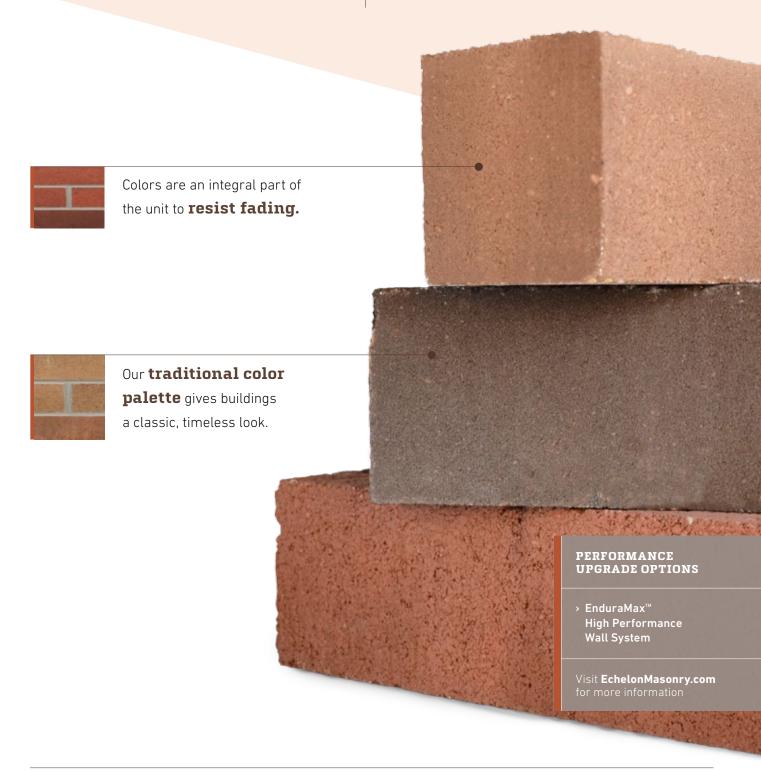

#### **Lasting Beauty**

All units are manufactured using high-quality metallic oxide pigments to resist fading from ultraviolet light and attack by acidic substances.

# A classic rich brick finish with modern performance.

Our traditional color palette is designed around the classics — deep reds, subdued earth tones and warm browns. These colors stand the test of time not only in architectural style but also in performance: each color is an integral part of the unit and engineered to resist weathering and fading.