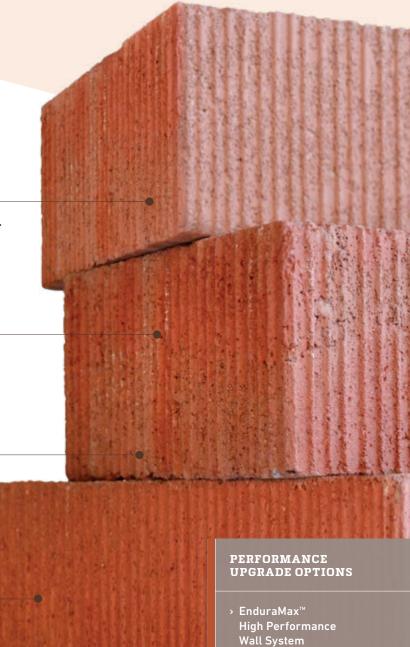

Quik-Brik is available in 4-inch, 8-inch or 12-inch deep units. Or choose our 1 ¾-inch thick option when used with our **EnduraMax**™ **High Performance Wall System.** 

#### **Energy Efficiency**

Hollow core construction allows for the application of loose-fill or foamed-in insulation to increase wall R-Values, creating energy efficient walls that meet Model Energy Codes. Quick-Brik can also be paired with the complete EnduraMax High Performance Wall System for greater energy efficiency.