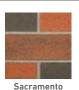

## Quik-Brik® Traditional

# A classic rich brick finish with modern performance.

Our traditional color palette is designed around the classics — deep reds, subdued earth tones and warm browns. These colors stand the test of time not only in architectural style but also in performance: each color is an integral part of the unit and engineered to resist weathering and fading.

A consistent look from location to location. A finished effect that still stands apart.