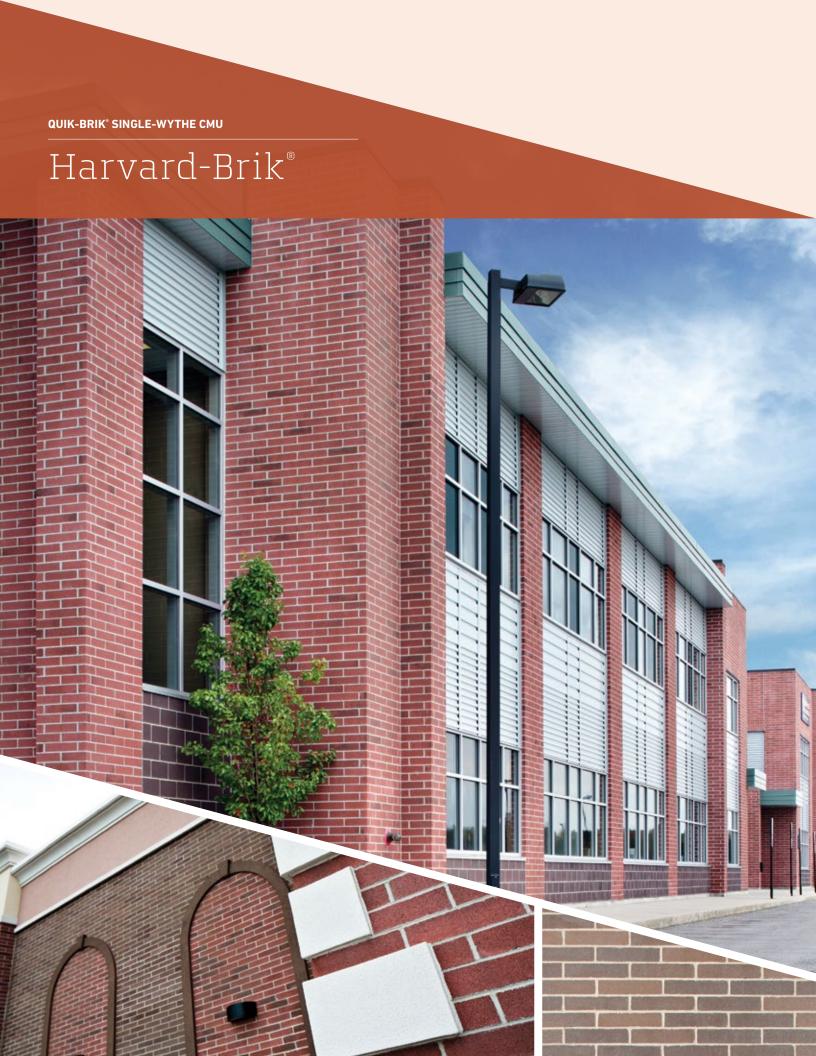

## QUIK-BRIK® SINGLE-WYTHE CMU

#### THE AUTHENTIC LOOK OF BRICK IN HALF THE TIME

The rich, distinctive look of brick is a must-have for countless commercial, retail, institutional and government projects. Yet speed of installation, cost effectiveness and durability are just as important. With Quik-Brik\* you get it all. It's designed smarter, to tackle the construction and design challenges you face. While traditional brick veneers require structural reinforcement, Quik-Brik stands alone for cost-effective, one-step installation. Because it is concrete masonry, it's durable and beautiful for years to come. And Quik-Brik offers versatility with the rich look of brick in a variety of colors and shades.

#### QUIK-BRIK PRODUCTS

- > Quik-Brik Traditional
- > Founders Finish
- > Harvard-Brik