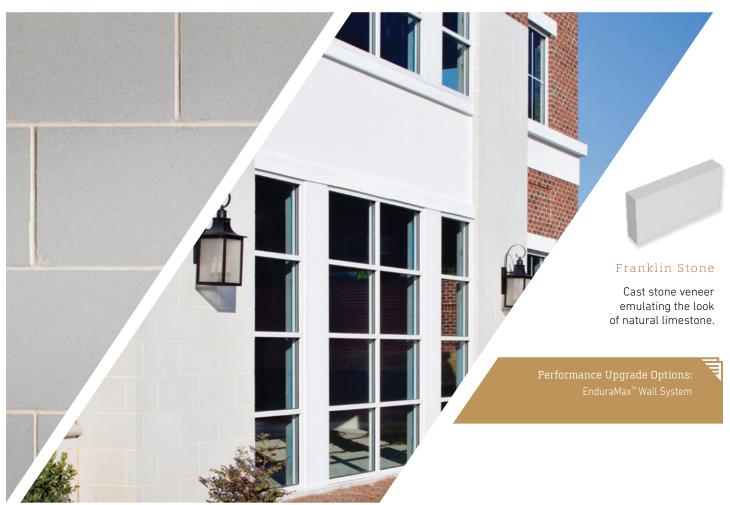

## ARTISAN MASONRY STONE VENEERS®

Made from a mixture of white Portland cement combined with fine aggregates, Franklin Stone achieves a highly dense finish texture that beautifully emulates natural limestone. Whether you prefer a smooth texture or a bold chiseled face, Franklin Stone is the ideal product to deliver the look of cast stone with all of the benefits of manufactured masonry.