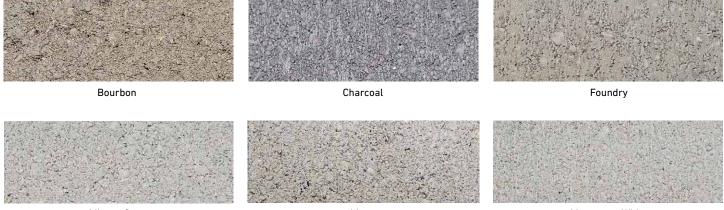

# Allure



## THE NEXT EVOLUTION OF TIMELESS DESIGN



The elongated shape of Allure<sup>™</sup> creates a distinctive look that is on trend with contemporary design, while holding true to the timeless aesthetic of brick architecture. Allure's innovative design provides stylish aesthetics and superior performance at a competitive price point.

## Features & Benefits

- Elongated brick shape
- Smooth finish
- Dimensionally stable
- Fewer deformations than clay brick
- Efficient installation
- Embedded frogs improve shear resistance and prevent unit slippage

#### Colors & Textures



Liberty Gray

Linen

Monument White

### Shapes & Sizes



## Technical Information

Meets ASTM C1634 Standard for Concrete Facing Brick and Other Concrete Masonry Facing Units. All tests performed in accordance with ASTM C140.

## Packaging Information

| Pallet size                  | 33 x 49 x 24" H |
|------------------------------|-----------------|
| Pallet weight                | ~ 1980 lbs      |
| Units/pallet                 | 192 pieces      |
| Surface coverage with mortar | 83.6 sq. ft.    |



Oldcastle APG 400 Perimeter Center Terrace Atlanta, GA 30346 EchelonMasonry.com