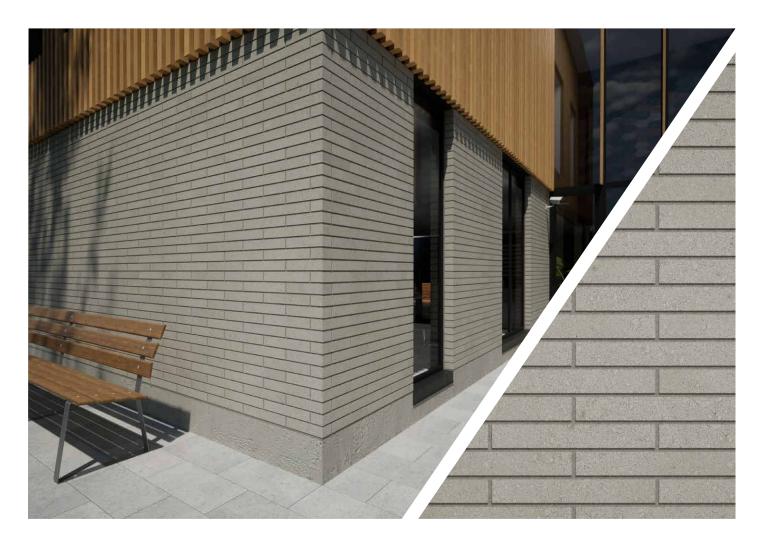

## THE NEXT EVOLUTION OF TIMELESS DESIGN

The elongated shape of Allure<sup>™</sup> creates a distinctive look that is on trend with contemporary design, while holding true to the timeless aesthetic of brick architecture. Allure's innovative design provides stylish aesthetics and superior performance at a competitive price point.

## Features & Benefits

- Elongated brick shape
- Smooth finish
- Dimensionally stable
- Fewer deformations than clay brick
- Efficient installation
- Embedded frogs improve shear resistance and prevent unit slippage