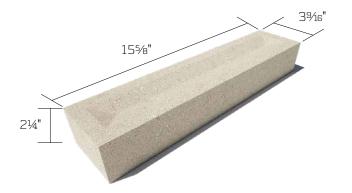

# Allure



## THE NEXT EVOLUTION OF TIMELESS DESIGN



The elongated shape of Allure<sup>™</sup> creates a distinctive look that is on trend with contemporary design, while holding true to the timeless aesthetic of brick architecture. Allure's innovative design provides stylish aesthetics and superior performance at a competitive price point.

## Features & Benefits

- Elongated brick shape
- Smooth finish
- Dimensionally stable
- Fewer deformations than clay brick
- Efficient installation
- Embedded frogs improve shear resistance and prevent unit slippage

#### Colors & Textures



Liberty Gray

Linen

Monument White

### Shapes & Sizes



## Technical Information

Meets ASTM C1634 Standard for Concrete Facing Brick and Other Concrete Masonry Facing Units. All tests performed in accordance with ASTM C140.

## Packaging Information

| Pallet size                  | 33 x 49 x 24" H |
|------------------------------|-----------------|
| Pallet weight                | ~ 1980 lbs      |
| Units/pallet                 | 192 pieces      |
| Surface coverage with mortar | 83.6 sq. ft.    |



Oldcastle APG 400 Perimeter Center Terrace Atlanta, GA 30346 EchelonMasonry.com