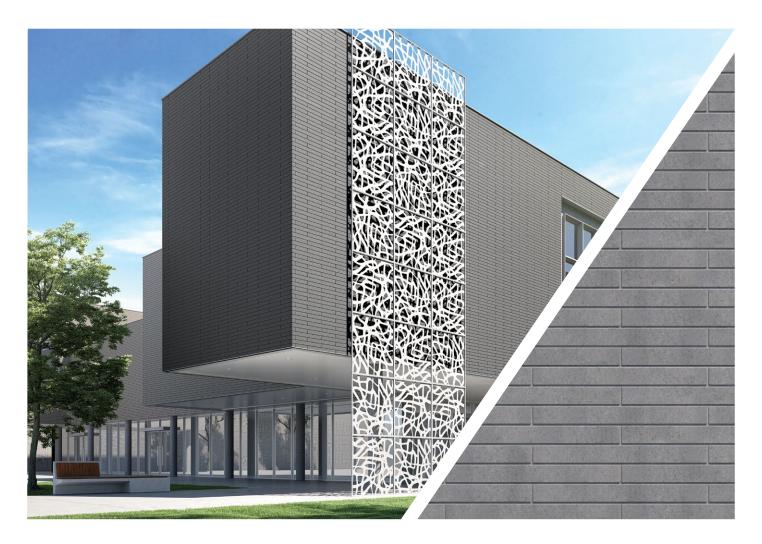

# Aria Slim™ Stone

### ARTISAN MASONRY STONE VENEERS®

The long, clean lines of Aria Slim<sup>™</sup> Stone deliver a distinctive linear aesthetic perfect for interior or exterior commercial applications. Available in a range of contrasting colors and textures, its sleek profile can easily be mixed with other materials to achieve a unique, contemporary look that sets your project apart.

#### Features & Benefits

- Exclusive 36" long veneer design delivers long, clean sight lines
- Full 3<sup>5</sup>/<sub>8</sub>" bed depth provides durability
- Longer dimension reduces installation time
- Same unit used for both facades and corners