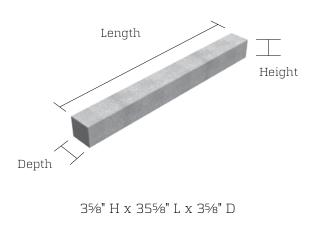

contemporary look that sets your project apart.

#### Features & Benefits

- Exclusive 36" long veneer design delivers long, clean sight lines
- Full 3<sup>5</sup>/<sub>8</sub>" bed depth provides durability
- Longer dimension reduces installation time
- Same unit used for both facades and corners

## Colors & Textures

|                     | Alabaster | Buff | Graphite | Limestone | Midnight |
|---------------------|-----------|------|----------|-----------|----------|
| Ground Face         |           |      |          |           |          |
| Shot Blast          |           |      |          |           |          |
| Ground + Sealed     |           |      |          |           |          |
| Shot Blast + Sealed |           |      |          |           |          |

Shape & Size



## Technical Information

| Minimum compressive strength | 4,000 psi          |
|------------------------------|--------------------|
| Maximum absorption rate      | Average 6%         |
| Minimum density              | 120 lbs. / cu. ft. |

ASTM C1634 - Specification for Solid Dry-cast, Concrete Facing Units All tests performed in accordance with ASTM C140

# Packaging Information

| Pallet size                     | 38" x 48"    |  |
|---------------------------------|--------------|--|
| Cube height                     | 31"          |  |
| Units/layer                     | 9 pieces     |  |
| Units/pallet                    | 63 pieces    |  |
| Weight per unit                 | ~ 34 lbs     |  |
| Pallet weight                   | ~ 2447lbs    |  |
| Surface coverage with mortar