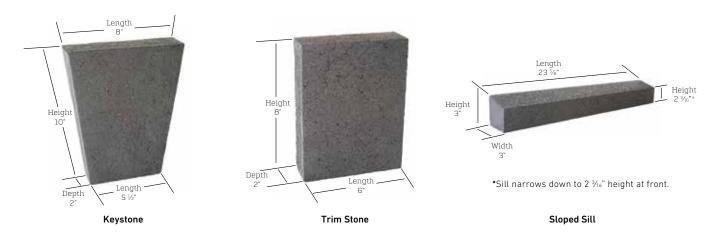

# Cordova Stone<sup>™</sup> Accessories



### ARTISAN MASONRY STONE VENEERS®

Quality masonry products from Oldcastle®

Our line of Cordova Stone<sup>TM</sup> Accessories provides the perfect finishing touch for projects utilizing Artisan Masonry Stone Thin Veneer products. The line includes transitional sills, trim stone and a keystone made from high quality Cordova Stone, giving your next project an economical option for a high end aesthetic.

#### Features & Benefits

- High quality, durable transitional and accent pieces
- Color integrated throughout units
- Natural color tones and finishes emulating the look of limestone
- Designed to complement Artisan Masonry
  Thin Veneers

#### Colors & Textures



\*When product is sealed, the color becomes darker.

## Shapes & Sizes