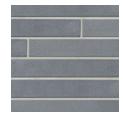

# ARIA SLIM™

# CONTEMPORARY ELONGATED LINEAR AESTHETIC

The simplicity and integrity of concrete takes center stage in the contemporary lines of Aria Slim. Its avant-garde and minimalist design offers a modern touch to any architectural project, features integral color throughout each unit, and can be used to create stunning linear or modular patterns.







# **▲** COLOR & TEXTURES







Khaki

Pearl

Slate



Smoke



# ADDITIONAL COLORS AVAILABLE

Scan the QR code to see your full regional color offering.

### **⊘** FEATURES & BENEFITS

- Exclusive 36" long veneer design delivers long, clean sight lines
- Full 3%" bed depth provides durability
- Longer dimension reduces installation time
- · Same unit used for both facades and corners

# **PACKAGING INFORMATION**

| Pallet Size   | 38" x 48"  |
|---------------|------------|
| Pallet Weight | ~ 2447 lbs |
| Units/Pallet  | 63 Pieces  |

ASTM C1634 - Specification for solid dry-cast, concrete facing units. All tests performed in accordance with ASTM C140.

#### SHAPES & SIZES



4W x 4H x 36L