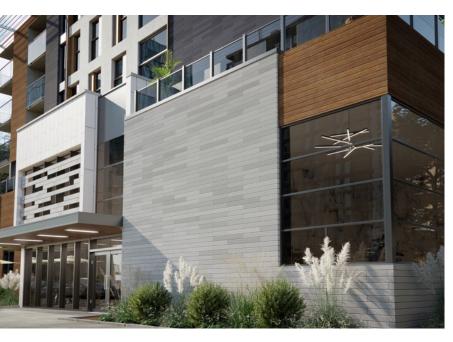

# CONTEMPORARY ELONGATED LINEAR AESTHETIC

The simplicity and integrity of concrete takes center stage in the contemporary lines of Aria Slim. Its avant-garde and minimalist design offers a modern touch to any architectural project, features integral color throughout each unit, and can be used to create stunning linear or modular patterns.

### **⊘** FEATURES & BENEFITS

- Exclusive 36" long veneer design delivers long, clean sight lines
- Full 3%" bed depth provides durability
- Longer dimension reduces installation time
- · Same unit used for both facades and corners