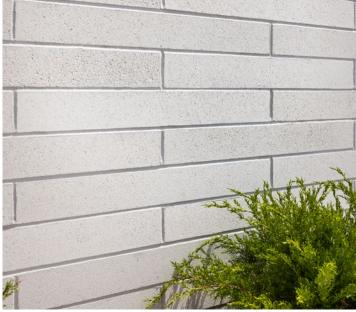

# ARIA SLIM™

# CONTEMPORARY ELONGATED LINEAR AESTHETIC

The simplicity and integrity of concrete takes center stage in the contemporary lines of Aria Slim. Its avant-garde and minimalist design offers a modern touch to any architectural project, features integral color throughout each unit, and can be used to create stunning linear or modular patterns.







# **▲** COLOR & TEXTURES







Khaki

Pearl

Slate



Smoke



# ADDITIONAL COLORS AVAILABLE

Scan the QR code to see your full regional color offering.

### **⊘** FEATURES & BENEFITS

- Exclusive 36" long veneer design delivers long, clean sight lines
- Full 3%" bed depth provides durability
- Longer dimension reduces installation time
- · Same unit used for both facades and corners

# **PACKAGING INFORMATION**

| Pallet Size   | 38" x 48"  |
|---------------|------------|
| Pallet Weight | ~ 2447 lbs |
| Units/Pallet  | 63 Pieces  |

ASTM C1634 - Specification for solid dry-cast, concrete facing units. All tests performed in accordance with ASTM C140.

#### SHAPES & SIZES



4W x 4H x 36L