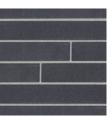

# ARIA SLIM™

# CONTEMPORARY ELONGATED LINEAR AESTHETIC

The simplicity and integrity of concrete takes center stage in the contemporary lines of Aria Slim. Its avant-garde and minimalist design offers a modern touch to any architectural project, features integral color throughout each unit, and can be used to create stunning linear or modular patterns.







# **▲** COLOR & TEXTURES







Khaki

Pearl

Slate



Smoke



# ADDITIONAL COLORS AVAILABLE

Scan the QR code to see your full regional color offering.

### **⊘** FEATURES & BENEFITS

- Exclusive 36" long veneer design delivers long, clean sight lines
- Full 3%" bed depth provides durability
- Longer dimension reduces installation time
- · Same unit used for both facades and corners

# **PACKAGING INFORMATION**

| Pallet Size   | 38" x 48"  |
|---------------|------------|
| Pallet Weight | ~ 2447 lbs |
| Units/Pallet  | 63 Pieces  |

ASTM C1634 - Specification for solid dry-cast, concrete facing units. All tests performed in accordance with ASTM C140.

#### SHAPES & SIZES



4W x 4H x 36L