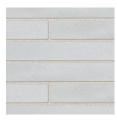

# ARIA SLIM™

# CONTEMPORARY ELONGATED LINEAR AESTHETIC

The simplicity and integrity of concrete takes center stage in the contemporary lines of Aria Slim. Its avant-garde and minimalist design offers a modern touch to any architectural project, features integral color throughout each unit, and can be used to create stunning linear or modular patterns.







# **▲** COLOR & TEXTURES







Khaki

Pearl

Slate



Smoke



# ADDITIONAL COLORS AVAILABLE

Scan the QR code to see your full regional color offering.

### **⊘** FEATURES & BENEFITS

- Exclusive 36" long veneer design delivers long, clean sight lines
- Full 3%" bed depth provides durability
- Longer dimension reduces installation time
- · Same unit used for both facades and corners

# **PACKAGING INFORMATION**

| Pallet Size   | 38" x 48"  |
|---------------|------------|
| Pallet Weight | ~ 2447 lbs |
| Units/Pallet  | 63 Pieces  |

ASTM C1634 - Specification for solid dry-cast, concrete facing units. All tests performed in accordance with ASTM C140.

#### SHAPES & SIZES



4W x 4H x 36L